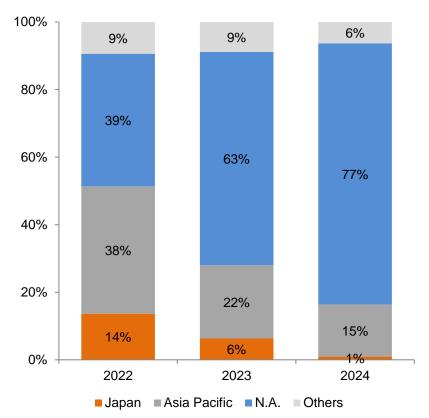

### 依地區別之營收組成

#### 單季組成

#### 年度組成

#### 第一季營收如預期攀高

- 受益於持續強勁的AI晶片需求,公司第一季營收如預期般季增14.6%,年增77.4%
- 第一季營收組成中,對北美最大客戶的出貨貢獻超過 1Q24總營收的一半