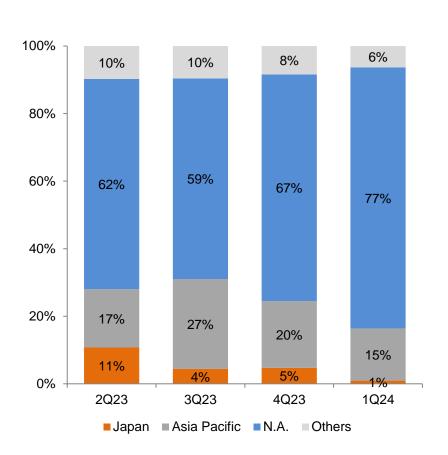

### 依地區別之營收組成

#### 單季組成

#### 第一季營收如預期攀高

- 受益於持續強勁的AI晶片需求,公司第一季營收如預期般季增14.6%,年增77.4%
- 第一季營收組成中,對北美最大客戶的出貨貢獻超過 1Q24總營收的一半