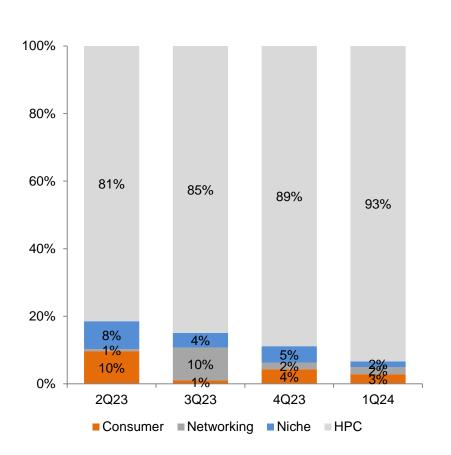

-|---------|---------|---------|---------|
| Revenue        | 291,147 | 333,566 | 14.6    | 77.4    |
| COGs           | 224,875 | 270,891 | 20.5    | 82.2    |
| Gross Profit   | 66,272  | 62,675  | -5.4    | 58.9    |
| Ор. Ехр        | 26,854  | 24,144  | -10.1   | 30.5    |
| Op. Income     | 39,418  | 38,531  | -2.2    | 84.1    |
| Non. Op.       | 5,250   | 10,211  | 94.5    | 234.2   |
| Pre-Tax Profit | 44,668  | 48,742  | 9.1     | 103.2   |
| Income Tax     | -9,232  | -9,749  | 5.6     | 100.3   |
| Net income     | 35,436  | 38,993  | 10.0    | 103.9   |
| EPS (NT\$)     | 15.2    | 15.8    |         |         |
|                |         |         |         |         |

EPS is calculated on concurrent shares outstanding and FX

Silicon Heart of Al

## 依應用別之營收組成



#### 單季組成



#### 年度組成



## 依製程別之營收組成



#### 單季組成



#### 年度組成



Advanced process node means 40nm or better

### 依地區別之營收組成



#### 單季組成



#### 年度組成



## 第一季營運回顧



#### 第一季營收如預期攀高

- 受益於持續強勁的AI晶片需求,公司第一季營收如預期般季增14.6%,年增77.4%
- 第一季營收組成中,對北美最大客戶的出貨貢獻超過 1Q24總營收的一半

#### 第一季毛利率偏低主因為設計營收貢獻占比低

- 第一季毛利率下滑至19%,主因為設計相關營收因季節性 影響,加上量產營收持續強勁,其占總營收之比例偏低
- 設計營收於第一季僅佔總營收之15-20%
- 業外收益主要來自於利息收入





## Thanks!

www.alchip.com

© 2019 Alchip Technologies O Silicon Heart of Al