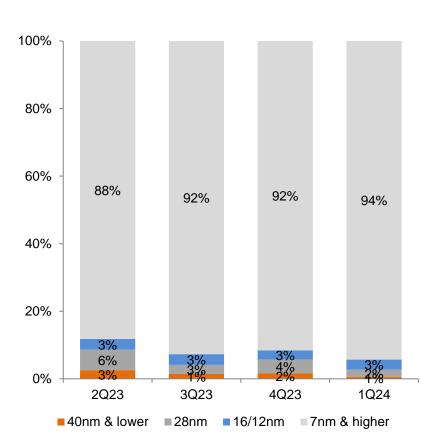

| Revenue        | 291,147 | 333,566 | 14.6    | 77.4    |
| COGs           | 224,875 | 270,891 | 20.5    | 82.2    |
| Gross Profit   | 66,272  | 62,675  | -5.4    | 58.9    |
| Ор. Ехр        | 26,854  | 24,144  | -10.1   | 30.5    |
| Op. Income     | 39,418  | 38,531  | -2.2    | 84.1    |
| Non. Op.       | 5,250   | 10,211  | 94.5    | 234.2   |
| Pre-Tax Profit | 44,668  | 48,742  | 9.1     | 103.2   |
| Income Tax     | -9,232  | -9,749  | 5.6     | 100.3   |
| Net income     | 35,436  | 38,993  | 10.0    | 103.9   |
| EPS (NT\$)     | 15.2    | 15.8    |         |         |
|                |         |         |         |         |

EPS is calculated on concurrent shares outstanding and FX

Silicon Heart of Al

## 依應用別之營收組成



#### 單季組成



#### 年度組成



## 依製程別之營收組成



#### 單季組成



#### 年度組成



Advanced process node means 40nm or better

### 依地區別之營收組成



#### 單季組成



#### 年度組成



## 第一季營運回顧



#### 第一季營收如預期攀高

- 受益於持續強勁的AI晶片需求,公司第一季營收如預期般季增14.6%,年增77.4%
- 第一季營收組成中,對北美最大客戶的出貨貢獻超過 1Q24總營收的一半

#### 第一季毛利率偏低主因為設計營收貢獻占比低

- 第一季毛利率下滑至19%,主因為設計相關營收因季節性 影響,加上量產營收持續強勁,其占總營收之比例偏低
- 設計營收於第一季僅佔總營收之15-20%
- 業外收益主要來自於利息收入





## Thanks!

www.alchip.com

© 2019 Alchip Technologies O Silicon Heart of Al