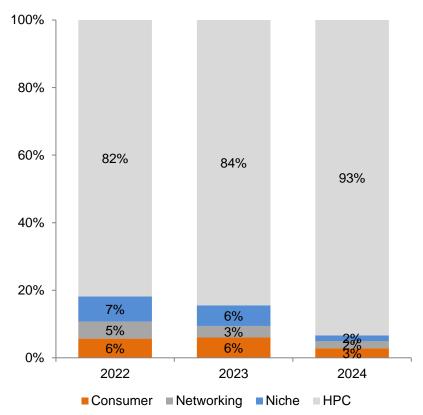

--------|---------|---------|
| Revenue        | 291,147 | 333,566 | 14.6    | 77.4    |
| COGs           | 224,875 | 270,891 | 20.5    | 82.2    |
| Gross Profit   | 66,272  | 62,675  | -5.4    | 58.9    |
| Ор. Ехр        | 26,854  | 24,144  | -10.1   | 30.5    |
| Op. Income     | 39,418  | 38,531  | -2.2    | 84.1    |
| Non. Op.       | 5,250   | 10,211  | 94.5    | 234.2   |
| Pre-Tax Profit | 44,668  | 48,742  | 9.1     | 103.2   |
| Income Tax     | -9,232  | -9,749  | 5.6     | 100.3   |
| Net income     | 35,436  | 38,993  | 10.0    | 103.9   |
| EPS (NT\$)     | 15.2    | 15.8    |         |         |
|                |         |         |         |         |

EPS is calculated on concurrent shares outstanding and FX

Silicon Heart of Al

## 依應用別之營收組成



#### 單季組成



#### 年度組成



## 依製程別之營收組成



#### 單季組成



#### 年度組成



Advanced process node means 40nm or better

### 依地區別之營收組成



#### 單季組成



#### 年度組成



## 第一季營運回顧



#### 第一季營收如預期攀高

- 受益於持續強勁的AI晶片需求,公司第一季營收如預期般季增14.6%,年增77.4%
- 第一季營收組成中,對北美最大客戶的出貨貢獻超過 1Q24總營收的一半

#### 第一季毛利率偏低主因為設計營收貢獻占比低

- 第一季毛利率下滑至19%,主因為設計相關營收因季節性 影響,加上量產營收持續強勁,其占總營收之比例偏低
- 設計營收於第一季僅佔總營收之15-20%
- 業外收益主要來自於利息收入





## Thanks!

www.alchip.com

© 2019 Alchip Technologies O Silicon Heart of Al