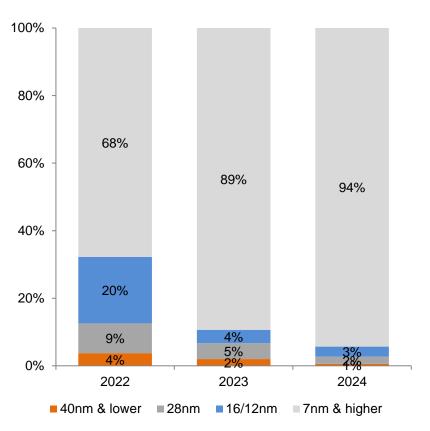

| 291,147 | 333,566 | 14.6    | 77.4    |
| COGs           | 224,875 | 270,891 | 20.5    | 82.2    |
| Gross Profit   | 66,272  | 62,675  | -5.4    | 58.9    |
| Ор. Ехр        | 26,854  | 24,144  | -10.1   | 30.5    |
| Op. Income     | 39,418  | 38,531  | -2.2    | 84.1    |
| Non. Op.       | 5,250   | 10,211  | 94.5    | 234.2   |
| Pre-Tax Profit | 44,668  | 48,742  | 9.1     | 103.2   |
| Income Tax     | -9,232  | -9,749  | 5.6     | 100.3   |
| Net income     | 35,436  | 38,993  | 10.0    | 103.9   |
| EPS (NT\$)     | 15.2    | 15.8    |         |         |
|                |         |         |         |         |

EPS is calculated on concurrent shares outstanding and FX

Silicon Heart of Al

## 依應用別之營收組成



#### 單季組成



#### 年度組成



## 依製程別之營收組成



#### 單季組成



#### 年度組成



Advanced process node means 40nm or better

### 依地區別之營收組成



#### 單季組成



#### 年度組成



## 第一季營運回顧



#### 第一季營收如預期攀高

- 受益於持續強勁的AI晶片需求,公司第一季營收如預期般季增14.6%,年增77.4%
- 第一季營收組成中,對北美最大客戶的出貨貢獻超過 1Q24總營收的一半

#### 第一季毛利率偏低主因為設計營收貢獻占比低

- 第一季毛利率下滑至19%,主因為設計相關營收因季節性 影響,加上量產營收持續強勁,其占總營收之比例偏低
- 設計營收於第一季僅佔總營收之15-20%
- 業外收益主要來自於利息收入





## Thanks!

www.alchip.com

© 2019 Alchip Technologies O Silicon Heart of Al